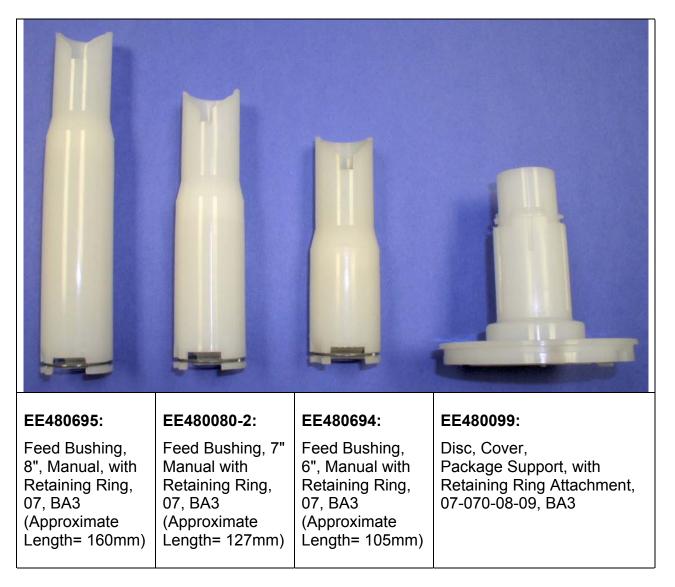

Housing,<br>with Screw Attachment for<br>Upgraded 070-09 BA3 and<br>Upgraded 07-09 BA1/BA2 |
|                                                                                               |                                                                                                   | EE480183<br>Bushing, Threaded Brass                                                                                          |
| EE481135: 8": 07, BA1/BA2<br>(Approximate Length= 222mm)<br>(OEM Length= 225mm)               | EE480080-3: 8", 07O-08, BA3 and 07, BA1/BA2<br>(Approximate Length= 162mm)<br>(OEM Length= 165mm) |                                                                                                                              |

## BA3 STANDARD: CLIP TYPE MANUAL FEED BUSHINGS VTS-07