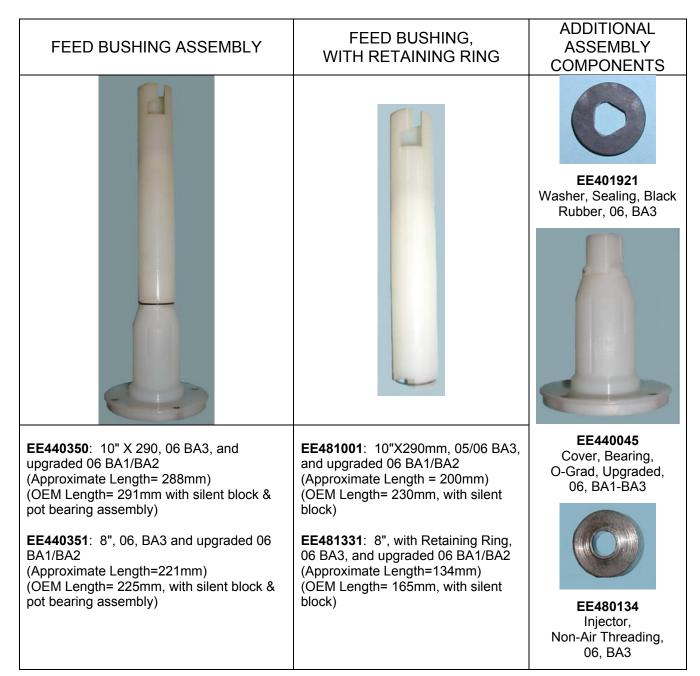

## BA1/BA2 UPGRADED & BA3 STANDARD: MANUAL FEED BUSHINGS VTS-06



## BA1/BA2 UPGRADED & BA3 STANDARD: MANUAL FEED BUSHINGS VTS-07-08-09

| VTS-07-08-09                                                                                  |                                                                                                   |                                                                                                                              |
|-----------------------------------------------------------------------------------------------|---------------------------------------------------------------------------------------------------|------------------------------------------------------------------------------------------------------------------------------|
| FEED BUSHING ASSEMBLY,